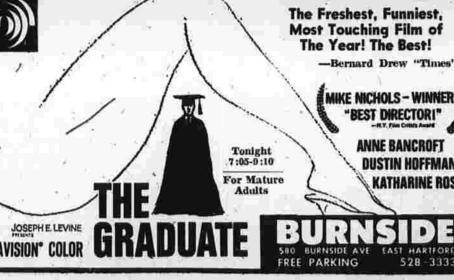

South could have avoided this

Read Herald Ads

· I THE

PARAVISION'S METROCOLOR

STEVE EDWARD G ANNMCQUEEN - ROBINSON - MARGRET
KARL MALDEN-TUESDAY WELD

THE CINCINNATI

IN METROCOLOR